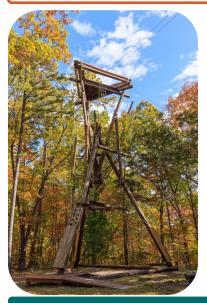

# **ADVENTURE PROGRAMS**

Closed toe shoes required. Registration required. Weight limit 250 lbs. See recommended ages by activity.

|               | FRI, MAY 9                                                               | SAT, MAY 10 | SUN, MAY 11 |  |  |
|---------------|--------------------------------------------------------------------------|-------------|-------------|--|--|
| Pine's Peak   | \$12/person. Climb a 35 foot, vertical rock wall.                        |             |             |  |  |
| Climbing Wall | Closed                                                                   | Closed      | 9, 10 AM    |  |  |
| Alpine Tower  | \$15/person. Climb a 50 foot, vertical hourglass shaped obstacle course. |             |             |  |  |
|               | 1, 2:30 PM                                                               | Closed      | Closed      |  |  |